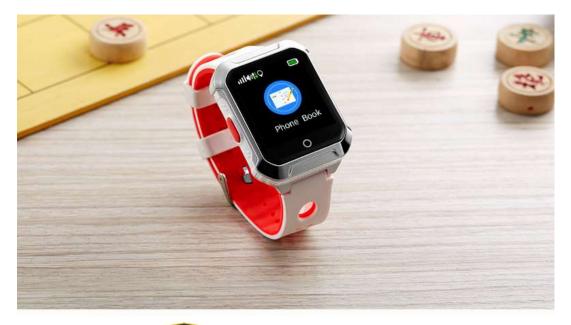

O

### GPS Tracker + SOS Button + Phone + Heart & BP monitor + Fall sensor + Pedometer..





## **SOS/PANIC BUTTON** ALERTS & AUTO DIALS EMERGENCY NUMBERS



## **BUILT IN CELL PHONE** FOR 2 WAY CALLS OR 1 WAY "LISTEN-IN" CALLS





#### HEART RATE & BLOOD PRESSURE MONITOR HEALTH AND INFORM YOUR DOCTOR



### FALL SENSOR AUTO DIAL FAMILY ON FALL DETECTION







## **MEDICINE ALARM** REMINDERS FOR TAKING MEDICINES ON TIME





## **MULTI-LOCATION TECH** GPS, AGPS, LBS, BEIDOU, WIFI



#### SET SAFE ZONES PREVENT FAMILY FROM WANDERING & RECEIVE ALERTS IF THEY EXIT SAFE ZONES





#### EXERCISE METER COUNT STEPS, DISTANCE, CALORIES BURNT



## SEDENTARY ALARM REMINDS YOU TO WALK AROUND



## **VOICE CHAT** SPEAK YOUR MESSAGES.. NO TYPING



## **PHONE BOOK** DIAL FAMILY & FRIENDS DIRECTLY





## AESTHETICALLY DESIGNED CE, FCC CERTIFIED





## **The TigerTRACK FITPRO**



## .. IT ALSO TELLS THE TIME!





#### PEACE OF MIND. INCLUDED FOR FREE, WITH TIGERTECH

TigerTech Smart Living Pvt. Ltd <u>contact@tigertechlabs.com</u> Call: +91-7720056565 <u>www.tigertechlabs.com</u>



Copyright ©2017 TigerTech Smart Living Pvt. Ltd. All rights reserved. TigerTech, The Future of Smart, the TigerTech logo, Security Anywhere are registered trademarks or trademarks of TigerTech Smart Living Pvt. Ltd. All other names and brands, if mentioned, may be claimed as the property of their respective owners. Any and all specifications mentioned are subject to change without notice.