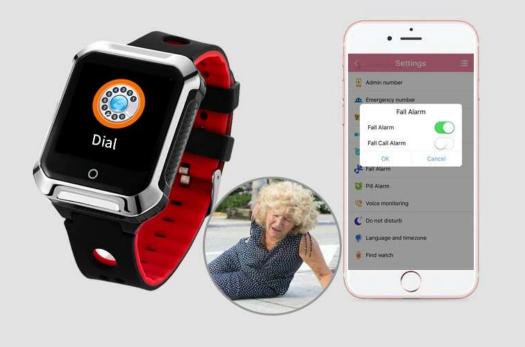

## **SOS/PANIC BUTTON** ALERTS & AUTO DIALS EMERGENCY NUMBERS

### FALL SENSOR AUTO DIAL FAMILY ON FALL DETECTION