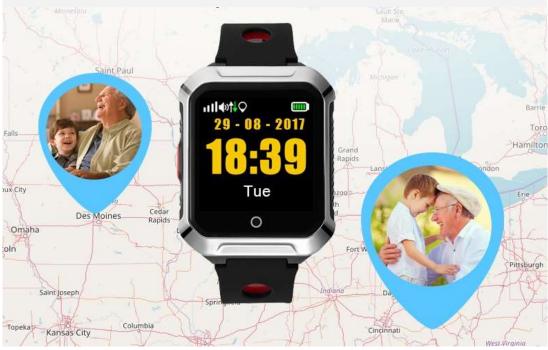

## **MULTI-LOCATION TECH** GPS, AGPS, LBS, BEIDOU, WIFI

#### SET SAFE ZONES PREVENT FAMILY FROM WANDERING & RECEIVE ALERTS IF THEY EXIT SAFE ZONES