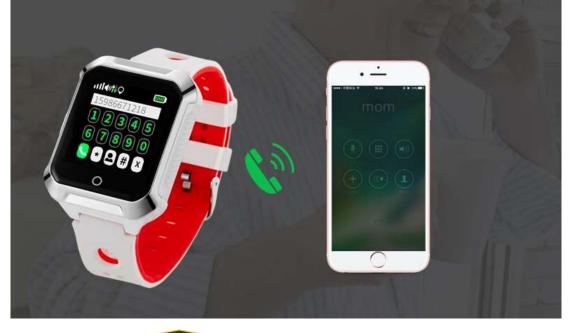

## **BUILT IN CELL PHONE** FOR 2 WAY CALLS OR 1 WAY "LISTEN-IN" CALLS

## **PHONE BOOK** DIAL FAMILY & FRIENDS DIRECTLY