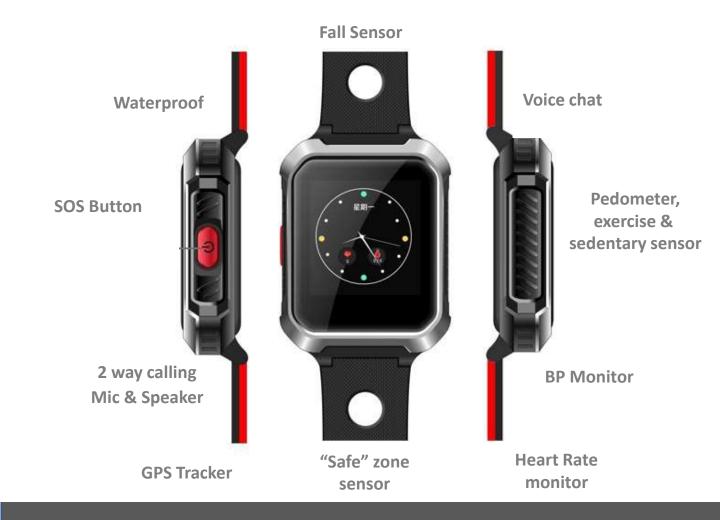

## **SOS/PANIC BUTTON** ALERTS & AUTO DIALS EMERGENCY NUMBERS

## **BUILT IN CELL PHONE** FOR 2 WAY CALLS OR 1 WAY "LISTEN-IN" CALLS

#### HEART RATE & BLOOD PRESSURE MONITOR HEALTH AND INFORM YOUR DOCTOR

### FALL SENSOR AUTO DIAL FAMILY ON FALL DETECTION

## **MULTI-LOCATION TECH** GPS, AGPS, LBS, BEIDOU, WIFI

#### SET SAFE ZONES PREVENT FAMILY FROM WANDERING & RECEIVE ALERTS IF THEY EXIT SAFE ZONES

#### EXERCISE METER COUNT STEPS, DISTANCE, CALORIES BURNT

## SEDENTARY ALARM REMINDS YOU TO WALK AROUND

## **VOICE CHAT** SPEAK YOUR MESSAGES.. NO TYPING