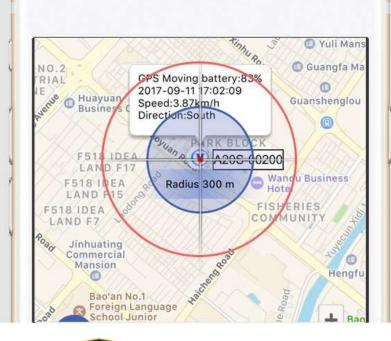

## **MULTI-LOCATION TECH** GPS, AGPS, LBS, BEIDOU, WIFI

#### SET SAFE ZONES PREVENT FAMILY FROM WANDERING & RECEIVE ALERTS IF THEY EXIT SAFE ZONES