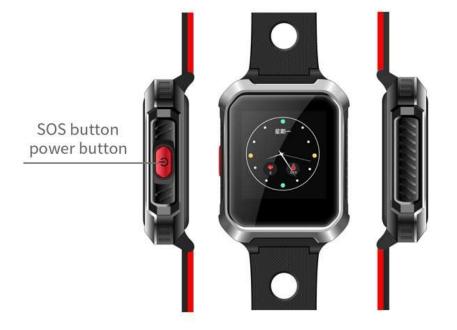

# The TigerTRACK FITPRO

### GPS Tracker + SOS Button + Phone + Heart & BP monitor + Fall sensor + Pedometer..





## **SOS/PANIC BUTTON** ALERTS & AUTO DIALS EMERGENCY NUMBERS



## **BUILT IN CELL PHONE** FOR 2 WAY CALLS OR 1 WAY "LISTEN-IN" CALLS





#### HEART RATE & BLOOD PRESSURE MONITOR HEALTH AND INFORM YOUR DOCTOR



### FALL SENSOR AUTO DIAL FAMILY ON FALL DETECTION







## **MEDICINE ALARM** REMINDERS FOR TAKING MEDICINES ON TIME





## **MULTI-LOCATION TECH** GPS, AGPS, LBS, BEIDOU, WIFI



#### SET SAFE ZONES PREVENT FAMILY FROM WANDERING & RECEIVE ALERTS IF THEY EXIT SAFE ZONES





#### EXERCISE METER COUNT STEPS, DISTANCE, CALORIES BURNT



## SEDENTARY ALARM REMINDS YOU TO WALK AROUND



## **VOICE CHAT** SPEAK YOUR MESSAGES.. NO TYPING



## **PHONE BOOK** DIAL FAMILY & FRIENDS DIRECTLY





## AESTHETICALLY DESIGNED CE, FCC CERTIFIED





## **The TigerTRACK FITPRO**



## .. IT ALSO TELLS THE TIME!





#### PEACE OF MIND. INCLUDED FOR FREE