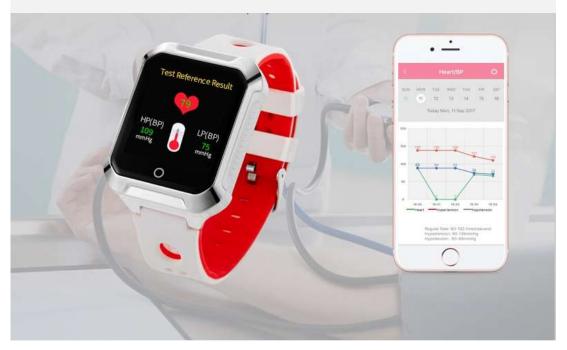

# The TigerTRACK FITPRO

### GPS Tracker + SOS Button + Phone + Heart & BP monitor + Fall sensor + Pedometer..





## **SOS/PANIC BUTTON** ALERTS & AUTO DIALS EMERGENCY NUMBERS



## **BUILT IN CELL PHONE** FOR 2 WAY CALLS OR 1 WAY "LISTEN-IN" CALLS





#### HEART RATE & BLOOD PRESSURE MONITOR HEALTH AND INFORM YOUR DOCTOR



### FALL SENSOR AUTO DIAL FAMILY ON FALL DETECTION







## **MEDICINE ALARM** REMINDERS FOR TAKING MEDICINES ON TIME





## **MULTI-LOCATION TECH** GPS, AGPS, LBS, BEIDOU, WIFI



#### SET SAFE ZONES PREVENT FAMILY FROM WANDERING & RECEIVE ALERTS IF THEY EXIT SAFE ZONES





#### EXERCISE METER COUNT STEPS, DISTANCE, CALORIES BURNT



## SEDENTARY ALARM REMINDS YOU TO WALK AROUND



## **VOICE CHAT** SPEAK YOUR MESSAGES.. NO TYPING



## **PHONE BOOK** DIAL FAMILY & FRIENDS DIRECTLY





## AESTHETICALLY DESIGNED CE, FCC CERTIFIED





## **The TigerTRACK FITPRO**



## .. IT ALSO TELLS THE TIME!





#### PEACE OF MIND. INCLUDED FOR FREE, WITH TIGERTECH

TigerTech Smart Living Pvt. Ltd <u>contact@tigertechlabs.com</u> Call: +91-7720056565 <u>www.tigertechlabs.com</u>



Copyright ©20