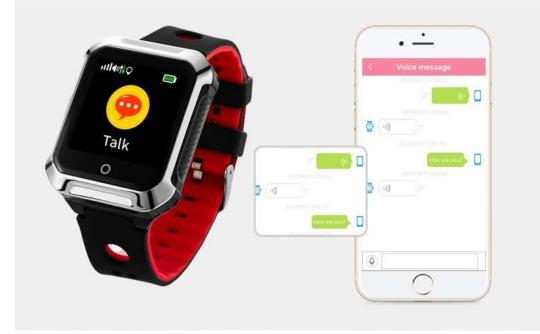

# The TigerTRACK FITPRO

### GPS Tracker + SOS Button + Phone + Heart & BP monitor + Fall sensor + Pedometer..





## **SOS/PANIC BUTTON** ALERTS & AUTO DIALS EMERGENCY NUMBERS



## **BUILT IN CELL PHONE** FOR 2 WAY CALLS OR 1 WAY "LISTEN-IN" CALLS





#### HEART RATE & BLOOD PRESSURE MONITOR HEALTH AND INFORM YOUR DOCTOR



### FALL SENSOR AUTO DIAL FAMILY ON FALL DETECTION







## **MEDICINE ALARM** REMINDERS FOR TAKING MEDICINES ON TIME





## **MULTI-LOCATION TECH** GPS, AGPS, LBS, BEIDOU, WIFI



#### SET SAFE ZONES PREVENT FAMILY FROM WANDERING & RECEIVE ALERTS IF THEY EXIT SAFE ZONES





#### EXERCISE METER COUNT STEPS, DISTANCE, CALORIES BURNT



## SEDENTARY ALARM REMINDS YOU TO WALK AROUND



## **VOICE CHAT** SPEAK YOUR MESSAGES.. NO TYPING



## **PHONE BOOK** DIAL FAMILY & FRIENDS DIRECTLY





## AESTHETICALLY DESIGNED CE, FCC CERTIFIED





## **The TigerTRACK FITPRO**



## .. IT ALSO TELLS THE TIME!





#### PEACE OF MIND. INCLUDED FOR FREE, WITH TIGERTECH

TigerTech Smart Living Pvt. Ltd <u>contact@tigertechlabs.com</u> Call: +91-7720056565 <u>www.tigertechlabs.com</u>



Copyright ©2017 TigerTech Smart Living Pvt. Ltd. All rights reserved. TigerTech, The Future of Smart, the TigerTech logo, Security Anywhere are registered trademarks or trademarks of TigerTech Smart Living Pvt. Ltd. All other names and brands, if mentioned, may be claimed as the property of their respective owners. Any and all specifications mentioned are subject to change without notice.